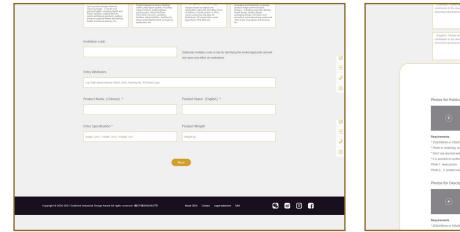

Complete all fields, select "Agency Invitation," and click "Obtain verification code". Check your email for the verification message and copy paste the code into the correct field. Accept the terms and conditions by clicking "ok" in the pop-up, and click "Submit."

3

4

Click "Account," choose your participant category from the drop-down menu, complete the form, and click "Submit."

Fill in the requested information and upload 2+ images for "Photos for Publication" and "Photos