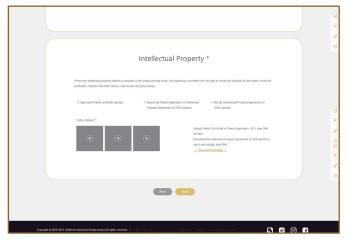

8

"Next."

For submissions in the Concept Group: state your entry's status as "Model", "Prototype", or "Graphic design".

State the Intellectual Property status (IP) and upload a patent or the Intellectual Property Agreement that is available for download on the form page or at the link at the beginning of this section. Both documents should be uploaded in JPG. Click "Next."