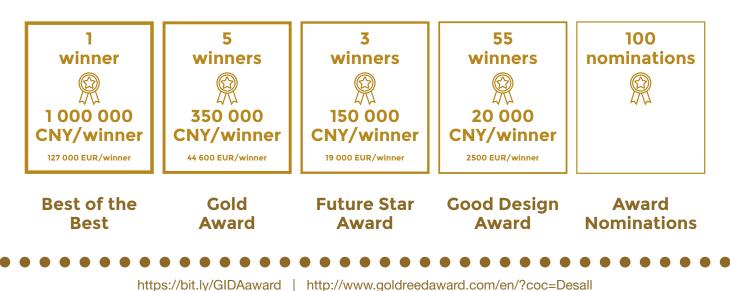

#### 3. Awards

This year's GIDA will feature various awards including the Best of the Best, Gold Awards, Future Star Awards, Good Design Awards, and Nomination Awards. If no entry meets the award criteria, the organizers reserve the right not to award the Best of the Best. All Gold Awards are allocated to entries in the "Product" group (please check section 5).

The Goldreed Industrial Design Award offers a **total prize pool of 4.3 million Yuan** (approximately 550,000 EUR) and features more than **60 cash awards** to be distributed among the winners.

#### 1° Award "BEST OF THE BEST": 1 million Yuan (about 133,000 EUR)