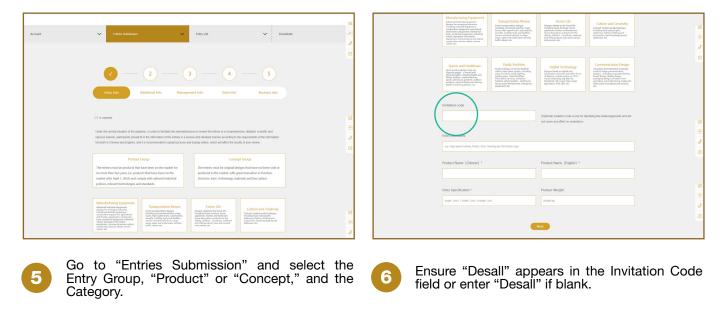

3

4

Click "Account," choose your participant category from the drop-down menu, complete the form, and click "Submit."

Fill in the requested information and upload 2+ images for "Photos for Publication" and "Photos

Complete all fields, select "Agency Invitation," and click "Obtain verification code". Check your email for the verification message and copy paste the code into the correct field. Accept the terms and conditions by clicking "ok" in the pop-up, and click "Submit."