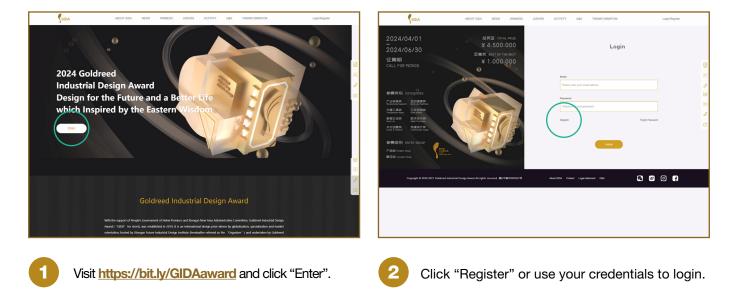

### **Application Process**

You must complete the submission forms in both English and Chinese. For the Chinese part, online translation tools could be used. To save your progress and resume later, use the Save button. The IP Statement can be downloaded here (refer to slide 10) and must be uploaded in JPG format. For guidance on completing the IP Statement, please see the following section.

Complete all fields, select "Agency Invitation," and click "Obtain verification code". Check your email for the verification message and copy paste the code into the correct field. Accept the terms and conditions by clicking "ok" in the pop-up, and click "Submit."

3

4

Click "Account," choose your participant category from the drop-down menu, complete the form, and click "Submit."

Fill in the requested information and upload 2+ images for "Photos for Publication" and "Photos