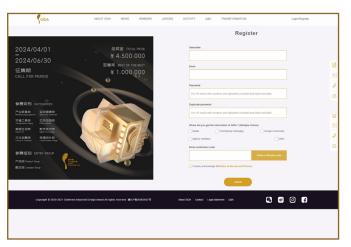

3

4

Click "Account," choose your participant category from the drop-down menu, complete the form, and click "Submit."

Fill in the requested information and upload 2+ images for "Photos for Publication" and "Photos